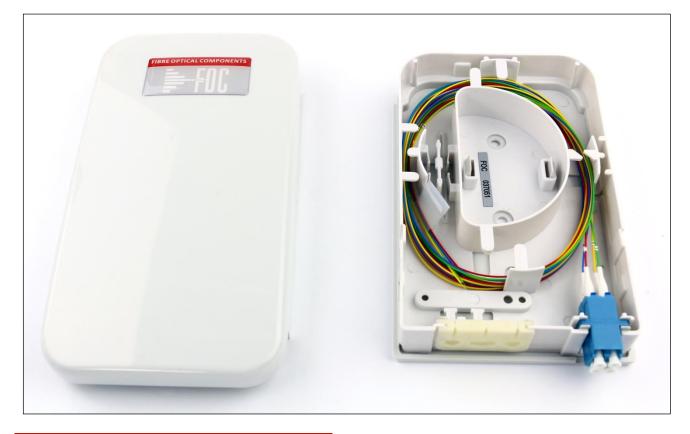

#### **General Information**

The wall-mounted mini-distributor ODB/3 is an extremely small and compact wall-mounted distributor which is ideally suited for indoor applications. In the elegant enclosure the fibres are routed in a special fibre management system ensuring a bending radius of more than 30mm and allowing easy installation and service. Thus the future-proof operation of the cabling plant is ensured.

Additionally, it is possible to accommodate optical power splitters and/or WDM in the enclosure.

#### Features

- Wall-mounted distributor for indoor applications
- Robust 2-piece enclosure consisting of chassis and cover
- Adapter plate for 2 x LC duplex, 2 x SC simplex, 2 x LSH (Class A) connectors or 2 x MPO (8-12Port)
- Storage system for up to 8 splices or optical couplers

- Separate cable entries for up to 3 cables of a maximum diameter of 14 mm; tight fixing via cable fasteners and rubber sealing strip
- Available also with installed lead-in connectors and pigtails, ready for splicing (on request)