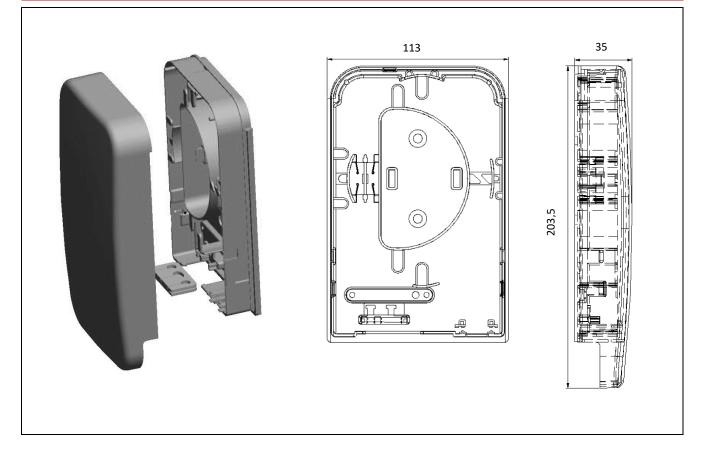

#### Dimensions

203,5 x 113 x 35 mm

### Dimensions

FOC – fibre optical components GmbH Barbara-McClintock-Str. 5 | 12489 Berlin, Germany p +49 30 565507-0 | f +49 30 565507-19 w www.foc-fo.de | e info@foc-fo.de Release 22.04.2020 Subject to modifications DBE-NWS-0230V004 Page 2 of 2