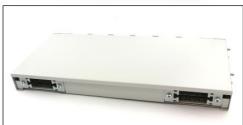

## **General Information**

The Patchcord Storage Box has been designed for the separate storage of patchcord overlength in 19" and ETSI housing systems. While the chassis will not be changed, the installation size can be adapted by using appropriate mounting brackets.

# **Standard Shippment**

- Storage box 1HU
- Front panel
- 19" mounting brackets (optional ETSI mounting brackets)