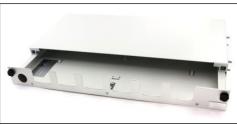

## **General Information**

The Patchcord Storage Box has been designed for the separate storage of patchcord overlength in 19" and ETSI housing systems. While the chassis will not be changed, the installation size can be adapted by using appropriate mounting brackets.

# **Standard Shippment**

- Storage box 1HU
- Front panel
- 19" mounting brackets (optional ETSI mounting brackets)