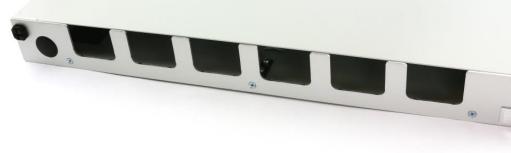

#### Features

- Separate and protected storage of the patchcord overlength
- 2 cable entries at the rear
- 6 excavations in the front panel to lead out the cables
- High variability in racks by alternative use of 19" or ETSI mounting brackets

## Dimensions

19"/1HU or ETSI/2SU