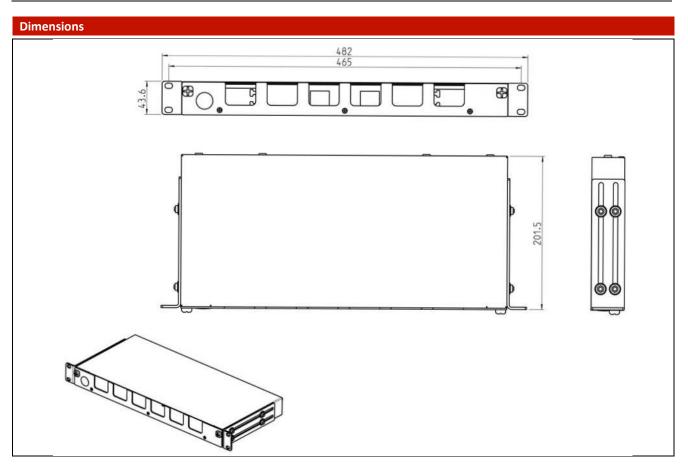

e Box has been designed for the separate storage of patchcord overlength in 19" and ETSI housing systems. While the chassis will not be changed, the installation size can be adapted by using appropriate mounting brackets.

#### Features

- Separate and protected storage of the patchcord overlength
- 2 cable entries at the rear
- 6 excavations in the front panel to lead out the cables
- High variability in racks by alternative use of 19" or ETSI mounting brackets



## Dimensions

19"/1HU or ETSI/2SU

#### Material

- Body: steel, powder-coated
- Front panel: aluminium anodized
- Mounting brackets: aluminium anodized

#### Colour

RAL 7035

# **Standard Shippment**

- Storage box 1HU
- Front panel
- 19" mounting brackets (optional ETSI mounting brackets)



# **FOC** Patchcord Storage Box





FOC – fibre optical components GmbH Barbara-McClintock-Str. 5 | 12489 Berlin, Germany p +49 30 565507-0 | f +49 30 565507-19 w www.foc-fo.de | e info@foc-fo.de Release 22.04.2020 Subject to modifications DBE-NWS -0126V002 Page 2 of 2